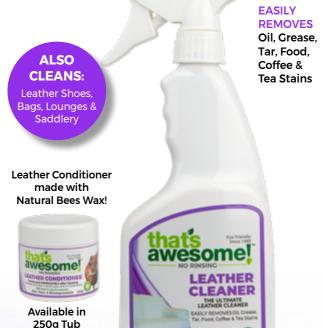

## LEATHER CLEANER

#### THE ULTIMATE LEATHER CLEANER & CONDITIONER

Order online: www.thatsawesome.com.au or phone: 1300 722 000

Non Toxic & Biodegradible

#### THAT'S AWESOME LEATHER CLEANER

& CONDITIONER is completely safe for use on most leathers (not to be used on suede or nu-buck). Formulated using natural bees wax, this product does not leave any chemical or detergent residue, but nourishes and protects leather. (No tackiness or oily feel means you can use your leather immediately after buffing).

No need to rinse - saving precious water!